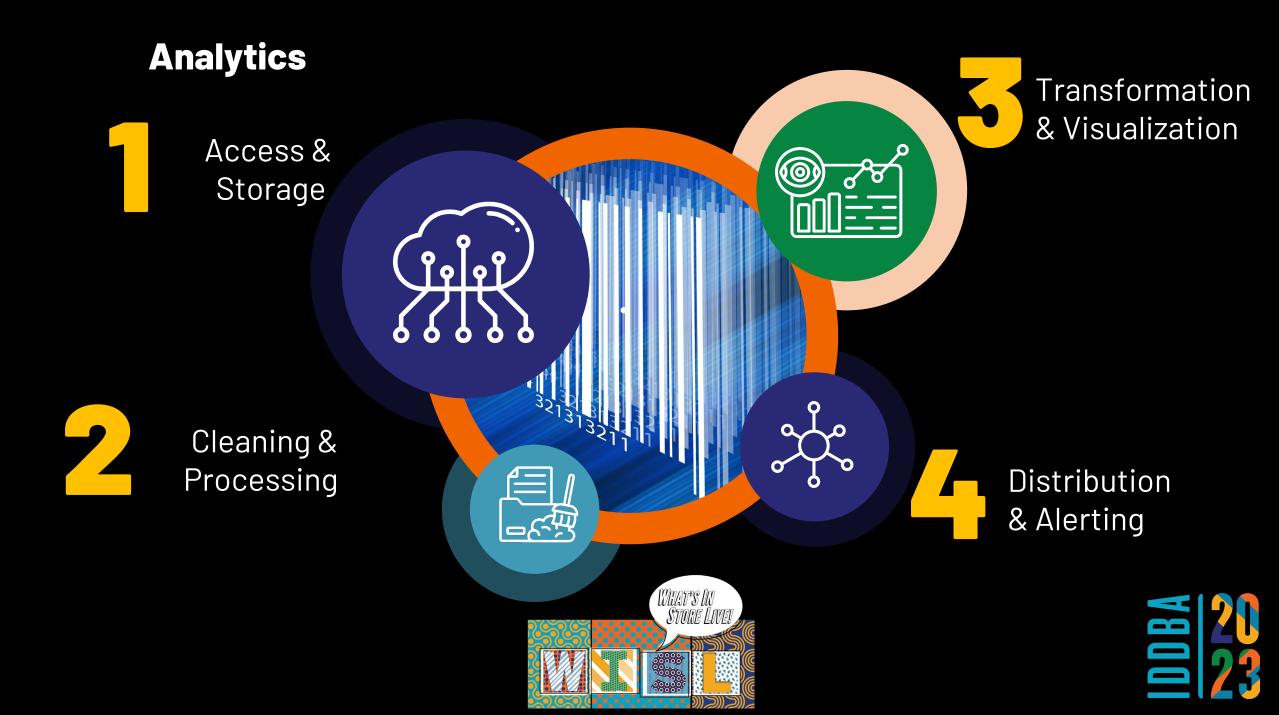

#### **Automation Derived Outcomes**

- Increase in labor efficiency
- Actionable insight delivering improved inventory management & forecasting capabilities
- Better compliancy, enhanced recall readiness
- Greater sustainability and ethical sourcing practices
- Improved operating margins and reduced shrink
- Greater brand trust & confidence that transfers to the customer