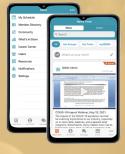

#### THE IDDBA APP (FOR MEMBERS ONLY)

The myIDDBA app gives members 24/7 access to late-breaking industry news and more including:

- Ability to create and customize your personal profile
- Personalize settings to include IDDBA event updates, connect with other members, keep notes and more
- Create groups and privately message individuals

 Review past IDDBA events or view and register for new events